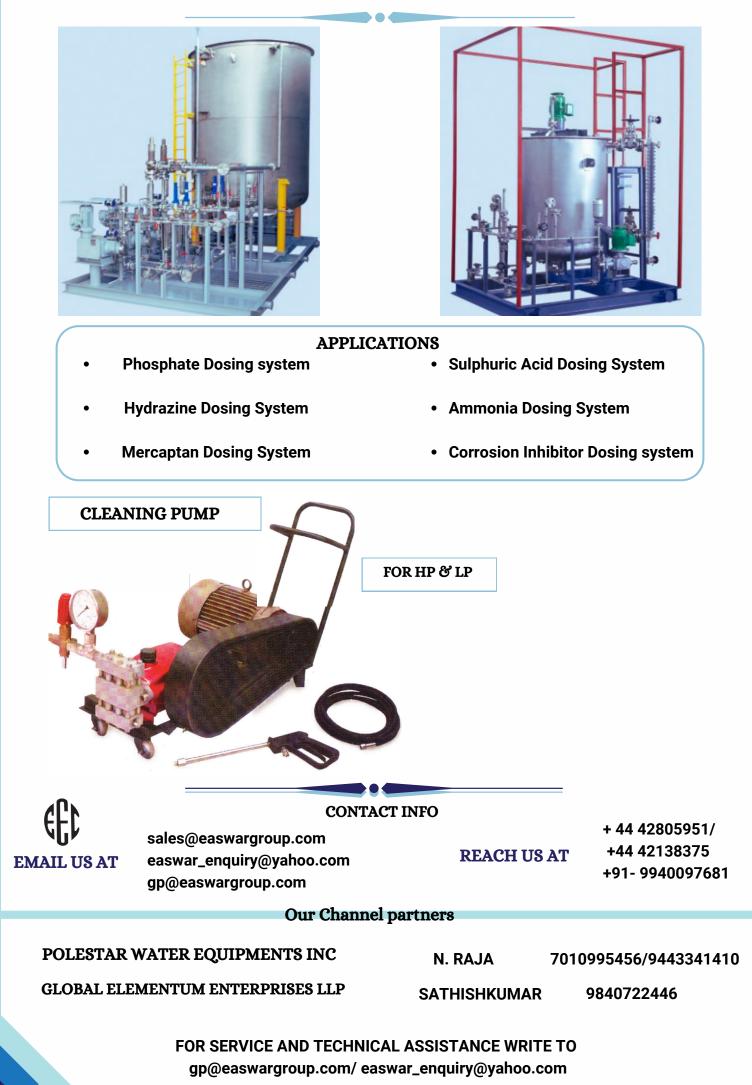

G
- A WIDE VARIETY OF VALVES ARE AVAILABLE TO SUIT DIFFERENT PUMPING FLUIDS & APPLICATIONS

# METERING/ DOSING PUMPS AS PER API 675

PUMPS/SKID MOUNTED WITH ALL ACCESSORIES



CAPACITY: upto 10000 LPH PRESSURE: 1000kg/cm2





CAPACITY: upto 6000 LPH PRESSURE: upto 500kg/cm2

CAPACITY: upto 1000LPH PRESSURE: upto 20 kg/cm2

# MULTIPLEXING BY TRIPLEXED

and more



CAPACITY: upto 300 to 18000 LPH PRESSURE: upto 350 kg/cm2

# ACTUATORS





ELECTRIC ACTUATORS

Hi-Test Motorised Hydro Testing Pumps Single plunger pumps with capacity upto 700 kg/cm2



# HYDRO-TESTING PACKAGE

Hi-test ready to use Hydro-testing system comes with Pump, Motor, Trolley, Mounted Base Plate, Tank, DOL Starter, Pressure Gauge, Pressure Relief Valve, Non Return Valve



# Low Pressure & High Pressure Dosing Systems