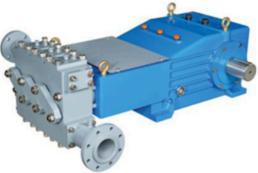

#### HORIZONTAL TRIPLEX RECIPROCATING PUMPS AS PER API 674

TRIPLEX PLUNGER PUMPS

TRIPLEX PLUNGER PUMPS FOR PROCESS APPLICATION

# CAPACITY: upto 1000 LPM

CAPACITY: upto 1000 LPM PRESSURE: upto 700 kg/cm2

#### FEATURES

- EXTRA STRONG HEAVY DUTY POWER FRAME ENSURES UNINTERRUPTED SMOOTH LONG LIFE
- A THREE PIECE LIQUID END BLOCK DESIGN AVOIDS ANY POSSIBILITY OF BLOCK CRACKING
- SPRING LOADED PLUNGER PACKING ENSURES LEAK FREE PUMPING
- REVERSIBLE VALVE SEATS DOUBLE THE NORMAL LIFE OF VALVE SEATS THUS BECOMES LONG LASTING
- A WIDE VARIETY OF VALVES ARE AVAILABLE TO SUIT DIFFERENT PUMPING FLUIDS & APPLICATIONS