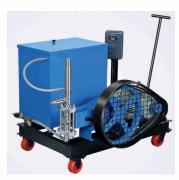

# HYDRO-TESTING PACKAGE

Hi-test ready to use Hydro-testing system comes with Pump, Motor, Trolley, Mounted Base Plate, Tank, DOL Starter, Pressure Gauge, Pressure Relief Valve, Non Return Valve