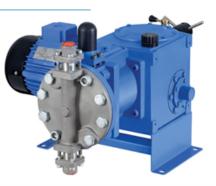

# METERING/ DOSING PUMPS AS PER API 675

PUMPS/SKID MOUNTED WITH ALL ACCESSORIES

CAPACITY: upto 10000 LPH PRESSURE: 1000kg/cm2

CAPACITY: upto 6000 LPH PRESSURE: upto 500kg/cm2

CAPACITY: upto 1000LPH PRESSURE: upto 20 kg/cm2