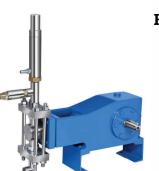

# ACTUATORS

ELECTRIC ACTUATORS

Hi-Test Motorised Hydro Testing Pumps Single plunger pumps with capacity upto 700 kg/cm2