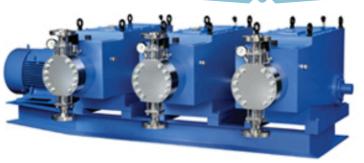

# MULTIPLEXING BY TRIPLEXED

and more

CAPACITY: upto 300 to 18000 LPH PRESSURE: upto 350 kg/cm2