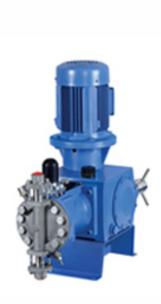

# METERING/ DOSING PUMPS AS PER API 675

PUMPS/SKID MOUNTED WITH ALL ACCESSORIES

CAPACITY: upto 10000 LPH PRESSURE: 1000kg/cm2

CAPACITY: upto 6000 LPH PRESSURE: upto 500kg/cm2

CAPACITY: upto 1000LPH PRESSURE: upto 20 kg/cm2