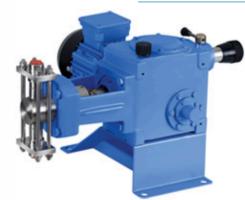

# METERING/ DOSING PUMPS AS PER API 675

PUMPS/SKID MOUNTED WITH ALL ACCESSORIES

CAPACITY: upto 10000 LPH PRESSURE: 1000kg/cm2

CAPACITY: upto 6000 LPH PRESSURE: upto 500kg/cm2

CAPACITY: upto 1000LPH PRESSURE: upto 20 kg/cm2

# MULTIPLEXING BY TRIPLEXED

and more

CAPACITY: upto 300 to 18000 LPH PRESSURE: upto 350 kg/cm2