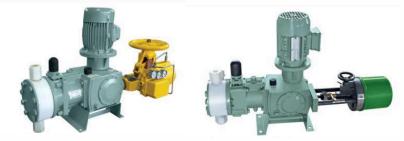

#### HORIZONTAL TRIPLEX RECIPROCATING PUMPS AS PER API 674

TRIPLEX PLUNGER PUMPS

TRIPLEX PLUNGER PUMPS FOR PROCESS APPLICATION

# CAPACITY: upto 1000 LPM

CAPACITY: upto 1000 LPM PRESSURE: upto 700 kg/cm2

#### FEATURES

- EXTRA STRONG HEAVY DUTY POWER FRAME ENSURES UNINTERRUPTED SMOOTH LONG LIFE
- A THREE PIECE LIQUID END BLOCK DESIGN AVOIDS ANY POSSIBILITY OF BLOCK CRACKING
- SPRING LOADED PLUNGER PACKING ENSURES LEAK FREE PUMPING
- REVERSIBLE VALVE SEATS DOUBLE THE NORMAL LIFE OF VALVE SEATS THUS BECOMES LONG LASTING
- A WIDE VARIETY OF VALVES ARE AVAILABLE TO SUIT DIFFERENT PUMPING FLUIDS & APPLICATIONS